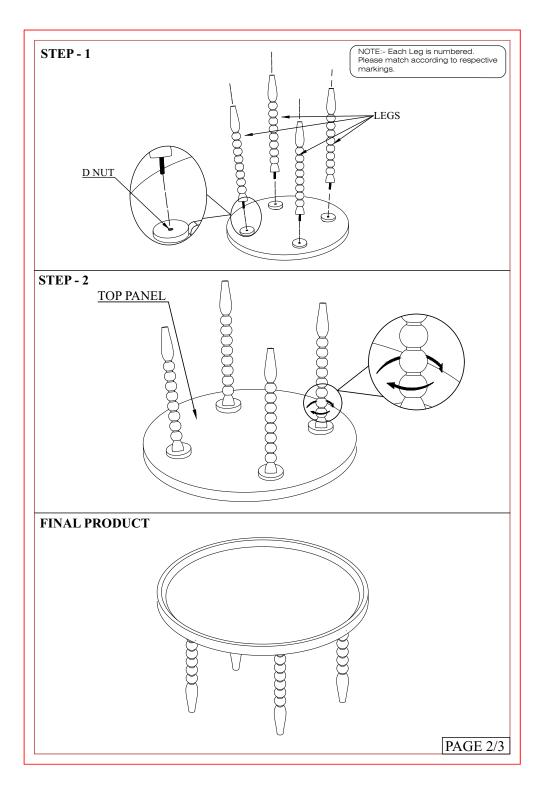

## **ASSEMBLY INSTRUCTIONS** 2101070 - JAMMU COFFEE TABLE CEILING HEIGHT 3 M 0.25 HOURS APPROXIMATE ASSEMBLY TIME 2 PERSON ASSEMBLY REQUIRED ASSEMBLY SPACE **PARTS** LEGS :- 4 PIECES PAGE 1/3 **TOP PANEL: - 1 PIECES**