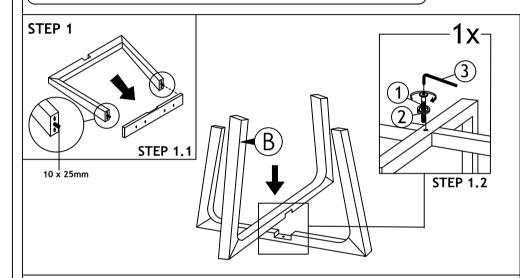

| PART LIST |                     |       | HARDWARE LIST |                                |        |
|-----------|---------------------|-------|---------------|--------------------------------|--------|
| ITEM      | DESCRIPTION         | QTY   | ITEM          | DESCRIPTION                    | QTY    |
| Α         | TABLE TOP           | 1 PC  | 1             | JCBC SCREW M6 x 25MM           | 13 PCS |
| В         | TABLE LEG ( L & R ) | 2 PCS | 2             | SPRING WASHER 1/4"             | 13 PCS |
| С         | LEG SUPPORT         | 2 PCS | 3             | ALLEN KEY M4 BALL SHAPE (LONG) | 1 PC   |
|           |                     |       | 4             | ADJUSTABLE GLIDE C83           | 4 PCS  |