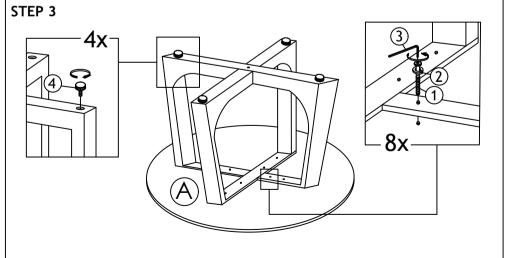

| PART LIST |                     |       | HARDWARE LIST |                                |        |
|-----------|---------------------|-------|---------------|--------------------------------|--------|
| ITEM      | DESCRIPTION         | QTY   | ITEM          | DESCRIPTION                    | QTY    |
| Α         | TABLE TOP           | 1 PC  | 1             | JCBC SCREW M6 x 25MM           | 13 PCS |
| В         | TABLE LEG ( L & R ) | 2 PCS | 2             | SPRING WASHER 1/4"             | 13 PCS |
| С         | LEG SUPPORT         | 2 PCS | 3             | ALLEN KEY M4 BALL SHAPE (LONG) | 1 PC   |
|           |                     |       | 4             | ADJUSTABLE GLIDE C83           | 4 PCS  |