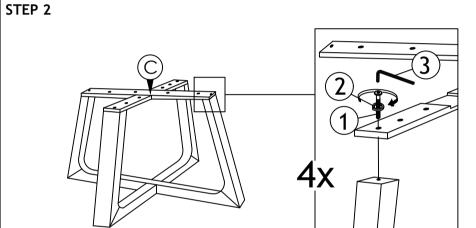

| PART LIST |                     |       | HARDWARE LIST |                                |        |
|-----------|---------------------|-------|---------------|--------------------------------|--------|
| ITEM      | DESCRIPTION         | QTY   | ITEM          | DESCRIPTION                    | QTY    |
| Α         | TABLE TOP           | 1 PC  | 1             | JCBC SCREW M6 x 25MM           | 13 PCS |
| В         | TABLE LEG ( L & R ) | 2 PCS | 2             | SPRING WASHER 1/4"             | 13 PCS |
| С         | LEG SUPPORT         | 2 PCS | 3             | ALLEN KEY M4 BALL SHAPE (LONG) | 1 PC   |
|           |                     |       | 4             | ADJUSTABLE GLIDE C83           | 4 PCS  |