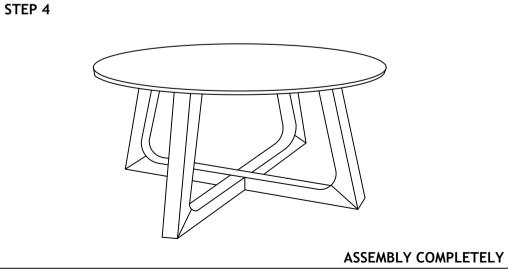

| PART LIST |                     |       | HARDWARE LIST |                                |        |
|-----------|---------------------|-------|---------------|--------------------------------|--------|
| ITEM      | DESCRIPTION         | QTY   | ITEM          | DESCRIPTION                    | QTY    |
| Α         | TABLE TOP           | 1 PC  | 1             | JCBC SCREW M6 x 25MM           | 13 PCS |
| В         | TABLE LEG ( L & R ) | 2 PCS | 2             | SPRING WASHER 1/4"             | 13 PCS |
| С         | LEG SUPPORT         | 2 PCS | 3             | ALLEN KEY M4 BALL SHAPE (LONG) | 1 PC   |
|           |                     |       | 4             | ADJUSTABLE GLIDE C83           | 4 PCS  |